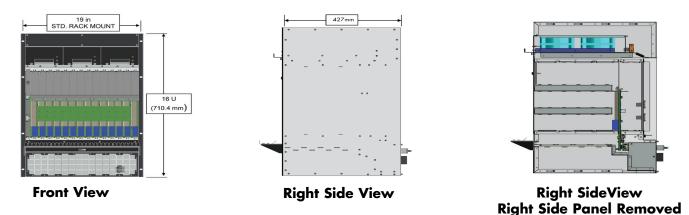

### **Line Drawings**

### **Ordering Information**

| Description                                                                                                                                                                                                                                                                                                                                                                                | Order Number     |
|--------------------------------------------------------------------------------------------------------------------------------------------------------------------------------------------------------------------------------------------------------------------------------------------------------------------------------------------------------------------------------------------|------------------|
| <ul> <li>16U H x 19" W x 427mm D</li> <li>Holds 14, 8U x 280mm blades</li> <li>Holds 14, 8U x 80mm cards, rear I/O</li> <li>Pull cooling with three fan trays</li> <li>14-slot, dual star 40GigE backplane</li> <li>Dual plug-in shelf manager</li> <li>Power interface board (PIB) to minimize wiring</li> <li>Quad DC 100A PEM with integrated circuit breaker and I2C sensor</li> </ul> | 11A14FGBF8Y4VNXX |
|                                                                                                                                                                                                                                                                                                                                                                                            | ΑΤCΑ             |