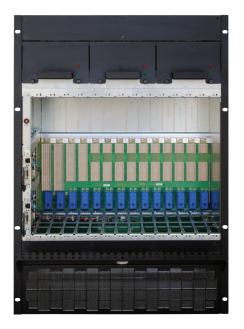

# Description

Elma's latest AdvancedTCA chassis platform handles even the toughest cooling challenges by providing up to 500 watts per slot cooling (see simulation report). The riveted construction makes the chassis strong yet easy to manufacture in volumes, thereby controlling costs. Designed to meet NEBS and EMC compliance requirements.

The chassis ships with a 14-slot, dual star 40GigE backplane.

## **Features**

- Holds up to 14 AdvancedTCA blades
- 500W per slot cooling capability
- Dual plug-in shelf manager
- -48 VDC input
- Power Interface Board (PIB) to minimize wiring
- Removable cable management bracket
- NEBS compliant air filter
- Front and rear ESD jacks
- Meets NEBS shock and vibration requirements

# AdvancedTCA 14-Slot, 16U Chassis 40 GigE and 500W/slot cooling